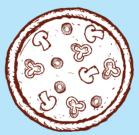

### **DESSERT**

ONE SCOOP OF ICE CREAM IN A CONE AND HOT CHOCOLATE WITH MARSHMALLOWS.

£6.50

is missing from this pizza,

4. Which two cups of hot chocolate

are identical?

PUZZLES WITH PIZZAS!

2. Slice each of the pizzas into four. Each slice should contain the exact same toppings!