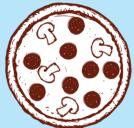

### **DESSERT**

ONE SCOOP OF ICE CREAM IN A CONE AND HOT CHOCOLATE WITH MARSHMALLOWS.

£6.50

is missing from this pizza,

4. Which two cups of hot chocolate

are identical?

PUZZLES WITH PIZZAS!

2. Slice each of the pizzas into four. Each slice should contain the exact same toppings!