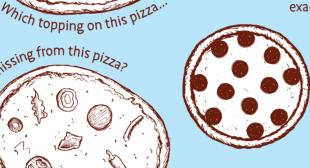

### **DESSERT**

ONE SCOOP OF ICE CREAM IN A CONE AND HOT CHOCOLATE WITH MARSHMALLOWS.

£6.50

is missing from this pizza,

4. Which two cups of hot chocolate

are identical?

PUZZLES WITH PIZZAS!

2. Slice each of the pizzas into four. Each slice should contain the exact same toppings!