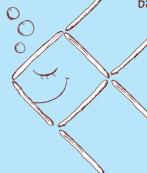

# MENU

#### **STARTERS**

**DOUGH STICKS** WITH GARLIC BUTTER

**CUP OF TOMATO** AND BASIL SOUP

### **MAIN COURSE**

**PIZZA** 

**MARGHERITA** HAM SPICY PEPPERONI **CHICKEN** 

**PASTA** 

WITH A TOMATO SAUCE

### **DESSERT**

ONE SCOOP OF ICE CREAM IN A CONE AND HOT CHOCOLATE WITH MARSHMALLOWS.

£6.50



is missing from this pizza,

4. Which two cups of hot chocolate

are identical?





PUZZLES WITH PIZZAS!

2. Slice each of the pizzas into four. Each slice should contain the exact same toppings!



3. Move three dough sticks so the fish swims backwards!









## **WORD SEARCH**

Search out the ingredients listed below hidden in the grid!







ANCHOVIESM





HNRPMOYVKA **PEPPERONI** TSAHELNEER FEDUYRESTE MUSHROOMSL GARLIC LGARLICNAL P R OLIVES MUSHROOMS T O M A T O E S I A